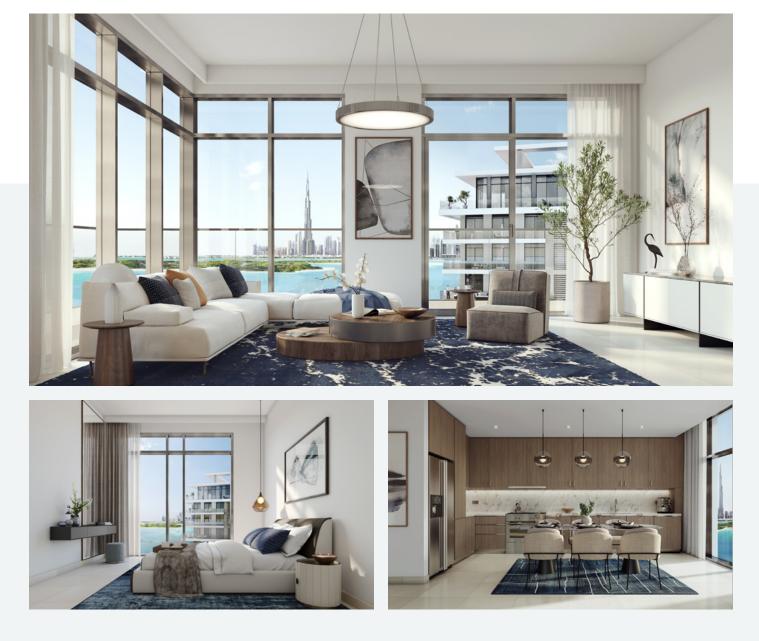

Perfectly appointed homes ranging from 1, 2 & 3-bedroom apartments to 2 & 3-bedroom duplexes and 2, 3 & 4-bedroom townhouses.

| BENEFIT FROM |                 |                 |
|--------------|-----------------|-----------------|
| 80%          | -<br>+ -<br>× = | 20%             |
| During       |                 | On Construction |
| Construction |                 | Completion      |