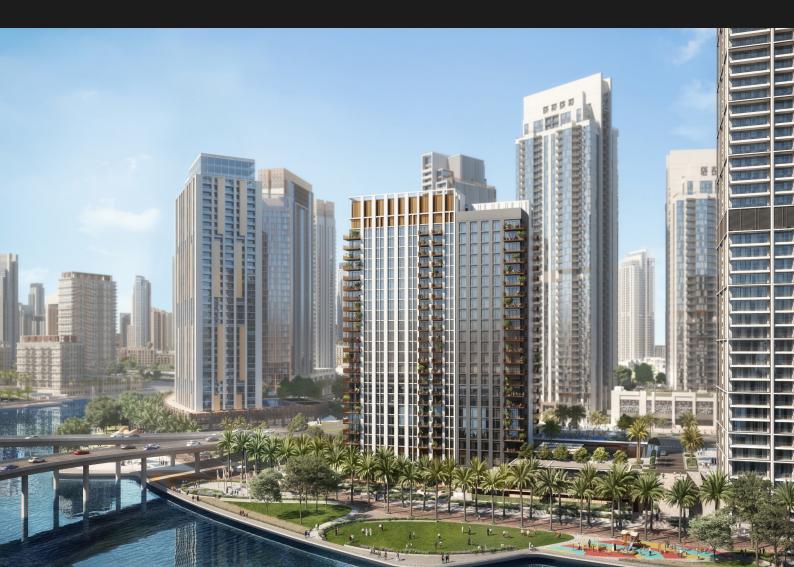

## **DUBAI CREEK HARBOUR**

CREEK CRESCENT

## The Perfect Living Experience by The Creek Island's Waterfront Promenade

Located north of Dubai Creek Harbour Island, Creek Crescent is the gateway to the island from a stunning panoramic bridge over the canal. A 22-storey residential tower with townhouses along the promenade and a full landscaped utility area on the boulevard side.