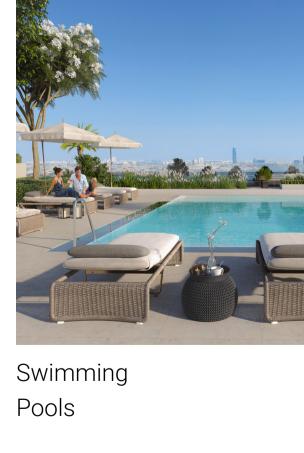

#### Creek Crescent offers first-class leisure facilities in a 4-storey podium, guaranteeing hours of relaxation or recreation.

Resort-Like Lifestyle

Outdoor Children's

Play Areas

BBQ Pits & Landscaped

Lawn Areas